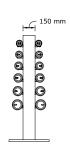

# PENT. COLMIA ™ VERTICAL Light



Set including: 1 rack & 12 dumbbells weighing: 2 kg x 2 | 4 kg x 2 | 6 kg x 2 | 8 kg x 2 | 10 kg x 2 | 12 kg x 2

## PENT. COLMIA ™ Luxury Dumbbells Set

The stable construction, strong attention to detail and the heart poured into the hand work made COLMIA™ dumbbells delightfully presentable globally. COLMIA™ dumbbells are perfect, as a part of modern home or hotel gym.

#### **DIMENSIONS**





#### **WEIGHT**

| NET   | 130 kg |
|-------|--------|
| GROSS | 150 kg |

Net = rack + dumbbellsGross = rack + dumbbells + package

### **COLOUR & MATERIAL**

WOOD



ASH









STFFL



STAINLESS STEEL

#### GENUINE LEATHER