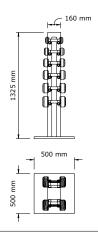

# PENT. COLMIA ™ VERTICAL Light



Set including: 1 rack & 12 dumbbells weighing: 2 kg x 2 | 4 kg x 2 | 6 kg x 2 | 8 kg x 2 | 10 kg x 2 | 12 kg x 2

## PENT. COLMIA ™ Luxury Dumbbells Set

The stable construction, strong attention to detail and the heart poured into the hand work made COLMIA™ dumbbells delightfully presentable globally. COLMIA™ dumbbells are perfect, as a part of modern home or hotel gym.

#### **DIMENSIONS**





#### **WEIGHT**

| NET   | 130 kg |
|-------|--------|
| GROSS | 150 kg |

Net = rack + dumbbellsGross = rack + dumbbells + package

### **COLOUR & MATERIAL**

WOOD



ASH









STFFL



STAINLESS STEEL

#### GENUINE LEATHER