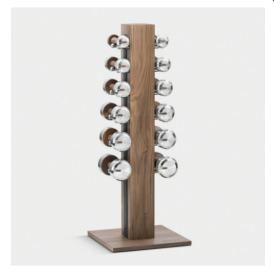

# PENT. COLMIA ™ VERTICAL Light

Set including: 1 rack & 12 dumbbells weighing: 2 kg x 2 | 4 kg x 2 | 6 kg x 2 | 8 kg x 2 | 10 kg x 2 | 12 kg x 2

## PENT. COLMIA ™ Luxury Dumbbells Set

The stable construction, strong attention to detail and the heart poured into the hand work made COLMIA™ dumbbells delightfully presentable globally. COLMIA™ dumbbells are perfect, as a part of modern home or hotel gym.